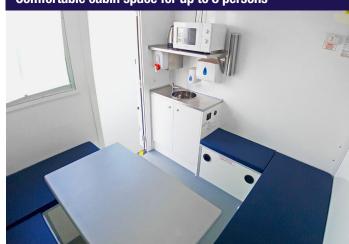

### Comfortable cabin space for up to 8 persons

### **Facilities**

- O Easy to use canteen facilities; kettle & microwave
- Spacious & comfortable seating area
- O Warm water washing facilities
- O Recirculating toilet
- O Forearm wash basin
- All interior and exterior surfaces are tough, durable and wipe clean
- Spacious drying room with hanging clothes facility

# Space saving canteen area, seating for 8

3545mm