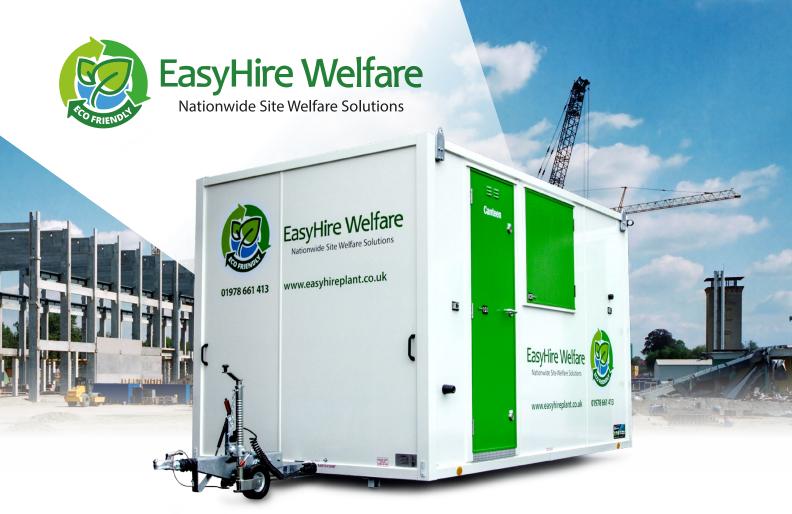

### Ecosmart 12

Mobile self contained welfare facilities, ideal for any size or type of site. Easy to use, easy to move.

HIRE NOW Call: 01978 661 413 Email: easyhireplant@gmail.com Visit: www.easyhireplant.co.uk

## EasyCabin Ecosmart

### Comfortable cabin space for up to 8 persons

### **Facilities**

- O Easy to use canteen facilities; kettle & microwave
- Spacious & comfortable seating area
- O Warm water washing facilities
- O Recirculating toilet
- O Forearm wash basin
- All interior and exterior surfaces are tough, durable and wipe clean
- Spacious drying room with hanging clothes facility

### **Security / Safety**

- O Dual heavy duty locking system per door
- O Robust galvanised exterior with high impact resistance
- O Unique hydraulic system for setup in 30 seconds

### Movability

- O Lightweight easy to tow
- O Soft cushioning Hydraulic system
- O Balanced loading, with generator in the front, for better towing
- 13" wheels with the ability in the event of a puncture to change at the side of the road with ease
- Road lights and number plate holder built in, No need for a tailboard to be fitted
- O Accidental collision can occur, however our corners are designed to absorb impact and are easily maintained

### Sustainability

- O Fully insulated wall and roof system with no cold bridging
- PIR activated LED lighting & hot water without the need for the generator
- O Low noise pollution
- O Low fuel consumption
- O Low CO2 emissions
- O Automatic generator timed shut off for unnecessary fuel usage.
- O Timer heating controls (ECOsmart air)
- O Automatic generator stop/start technology for economical fuel usage
- O Heating usage without the generator operating