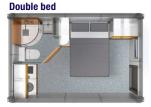

The living area comprises of 1 to 3 beds with reading lights, shelving, cupboards and a spacious wardrobe. Heating is via a 1.0kw plinth heater and lighting from energy saving LED lamps.

Full kitchen facilities include: Sink, microwave, kettle, fridge, hob, extractor & fridge. A fire extinguisher, smoke and C02 detectors are included as standard for additional safety. There are also useful USB and electric sockets.

#### Living area

- O Heavy duty beds 1900mm x 900mm
- O Shelving, cupboards and wardrobe
- 1kw plinth heater
- O LED lighting
- Sink, Microwave, Kettle, Small fridge
- Single hob with extractor
- Heavy duty vinyl floor
- O Smoke & CO detector
- Fire blanket
- Bed reading lights
- USB and electric sockets

#### **Bathroom**

- Quadrant shower tray with sliding door and thermostatically controlled mixer
- O 50ltr water heater
- Sink, mixer tap, cupboard and mirror
- Ventilation extractor
- 0.75kw towel radiator
- Low flush WC & toilet roll holder
- Coat hooks
- LED lights with PIR sensor
- O Heavy duty vinyl floor