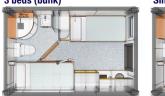

The living area comprises of 1 to 3 beds with reading lights, shelving, cupboards and a spacious wardrobe. Heating is via a 1.0kw plinth heater and lighting from energy saving LED lamps.

Full kitchen facilities include: Sink, microwave, kettle, fridge, hob, extractor & fridge. A fire extinguisher, smoke and C02 detectors are included as standard for additional safety. There are also useful USB and electric sockets.

#### Living area

- O Heavy duty beds 1900mm x 900mm
- O Shelving, cupboards and wardrobe
- 1kw plinth heater
- O LED lighting
- Sink, Microwave, Kettle, Small fridge
- Single hob with extractor
- Heavy duty vinyl floor
- O Smoke & CO detector
- Fire blanket
- Bed reading lights
- USB and electric sockets

#### **Bathroom**

- Quadrant shower tray with sliding door and thermostatically controlled mixer
- O 50ltr water heater
- Sink, mixer tap, cupboard and mirror
- Ventilation extractor
- 0.75kw towel radiator
- Low flush WC & toilet roll holder
- Coat hooks
- LED lights with PIR sensor
- O Heavy duty vinyl floor