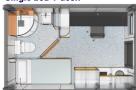

The living area comprises of 1 to 3 beds with reading lights, shelving, cupboards and a spacious wardrobe. Heating is via a 1.0kw plinth heater and lighting from energy saving LED lamps.

Full kitchen facilities include: Sink, microwave, kettle, fridge, hob, extractor & fridge. A fire extinguisher, smoke and C02 detectors are included as standard for additional safety. There are also useful USB and electric sockets.

#### Living area

- O Heavy duty beds 1900mm x 900mm
- O Shelving, cupboards and wardrobe
- 1kw plinth heater
- O LED lighting
- Sink, Microwave, Kettle, Small fridge
- Single hob with extractor
- Heavy duty vinyl floor
- O Smoke & CO detector
- Fire blanket
- Bed reading lights
- USB and electric sockets

#### **Bathroom**

- Quadrant shower tray with sliding door and thermostatically controlled mixer
- O 50ltr water heater
- Sink, mixer tap, cupboard and mirror
- Ventilation extractor
- 0.75kw towel radiator
- Low flush WC & toilet roll holder
- Coat hooks
- LED lights with PIR sensor
- O Heavy duty vinyl floor