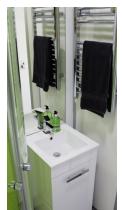

#### **Bathroom**

- Quadrant shower tray with sliding door and thermostatically controlled mixer
- O 50ltr water heater
- Sink, mixer tap, cupboard and mirror
- Ventilation extractor
- 0.75kw towel radiator
- Low flush WC & toilet roll holder
- Coat hooks
- LED lights with PIR sensor
- O Heavy duty vinyl floor