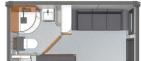

The living area comprises of 1 to 3 beds with reading lights, shelving, cupboards and a spacious wardrobe. Heating is via a 1.0kw plinth heater and lighting from energy saving LED lamps.

Full kitchen facilities include: Sink, microwave, kettle, fridge, hob, extractor & fridge. A fire extinguisher, smoke and C02 detectors are included as standard for additional safety. There are also useful USB and electric sockets.

#### Living area

- O Heavy duty beds 1900mm x 900mm
- O Shelving, cupboards and wardrobe
- 1kw plinth heater
- O LED lighting
- Sink, Microwave, Kettle, Small fridge
- Single hob with extractor
- Heavy duty vinyl floor
- O Smoke & CO detector
- Fire blanket
- Bed reading lights
- USB and electric sockets

#### **Bathroom**

- Quadrant shower tray with sliding door and thermostatically controlled mixer
- O 50ltr water heater
- Sink, mixer tap, cupboard and mirror
- Ventilation extractor
- 0.75kw towel radiator
- Low flush WC & toilet roll holder
- Coat hooks
- LED lights with PIR sensor
- O Heavy duty vinyl floor