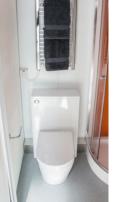

#### **Bathroom**

- Quadrant shower tray with sliding door and thermostatically controlled mixer
- O 50ltr water heater
- Sink, mixer tap, cupboard and mirror
- Ventilation extractor
- 0.75kw towel radiator
- Low flush WC & toilet roll holder
- Coat hooks
- LED lights with PIR sensor
- O Heavy duty vinyl floor