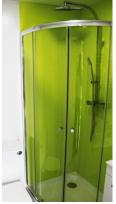

#### **Bathroom**

- Quadrant shower tray with sliding door and thermostatically controlled mixer
- O 50ltr water heater
- Sink, mixer tap, cupboard and mirror
- Ventilation extractor
- 0.75kw towel radiator
- Low flush WC & toilet roll holder
- Coat hooks
- LED lights with PIR sensor
- O Heavy duty vinyl floor