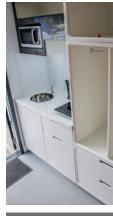

The living area comprises of 1 to 3 beds with reading lights, shelving, cupboards and a spacious wardrobe. Heating is via a 1.0kw plinth heater and lighting from energy saving LED lamps.

Full kitchen facilities include: Sink, microwave, kettle, fridge, hob, extractor & fridge. A fire extinguisher, smoke and C02 detectors are included as standard for additional safety. There are also useful USB and electric sockets.

#### Living area

- O Heavy duty beds 1900mm x 900mm
- O Shelving, cupboards and wardrobe
- 1kw plinth heater
- O LED lighting
- Sink, Microwave, Kettle, Small fridge
- Single hob with extractor
- Heavy duty vinyl floor
- O Smoke & CO detector
- Fire blanket
- Bed reading lights
- USB and electric sockets