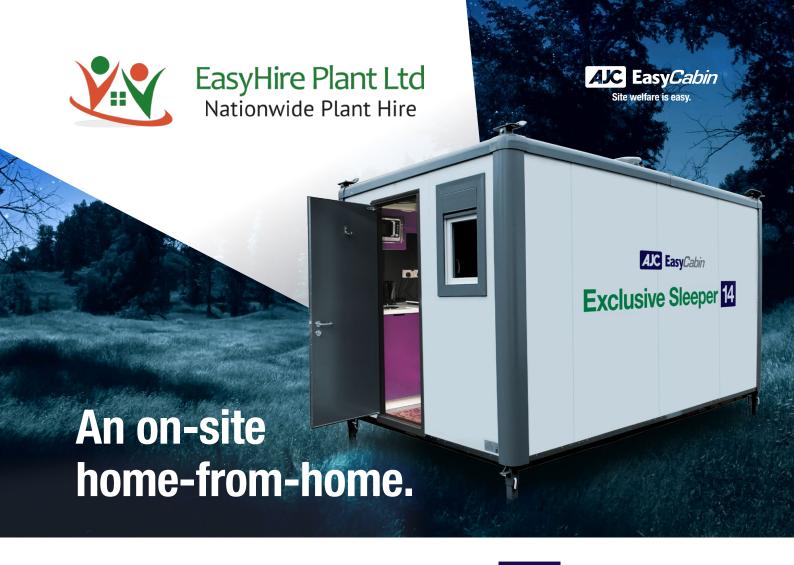

# **Exclusive Sleeper 14**

Built to a high specification inside and out to allow continued use over long periods.

Designed and built for warmth and comfort, the Exclusive Sleeper 14 offers unrivalled levels of luxury in a temporary accommodation unit.

The living area comprises of 1 to 3 beds with reading lights, shelving, cupboards and a spacious wardrobe. Heating is via a 1.0kw plinth heater and lighting from energy saving LED lamps.

Full kitchen facilities include: Sink, microwave, kettle, fridge, hob, extractor & fridge. A fire extinguisher, smoke and C02 detectors are included as standard for additional safety. There are also useful USB and electric sockets.

Ecosmart technology is built in as standard, this helps manage power demands in the most efficient way possible.

Ideally suited for construction, student and outdoor events. accommodation.

hob & extractor

#### Size & Weight:

W 2800mm L 4210mm H 2450mm 2200kg unladen