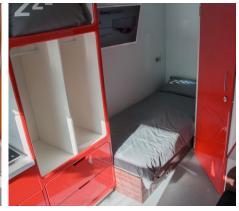

The living area comprises of 1 to 3 beds with reading lights, shelving, cupboards and a spacious wardrobe. Heating is via a 1.0kw plinth heater and lighting from energy saving LED lamps.

Full kitchen facilities include: Sink, microwave, kettle, fridge, hob, extractor & fridge. A fire extinguisher, smoke and C02 detectors are included as standard for additional safety. There are also useful USB and electric sockets.

#### Living area

- O Heavy duty beds 1900mm x 900mm
- O Shelving, cupboards and wardrobe
- 1kw plinth heater
- O LED lighting
- Sink, Microwave, Kettle, Small fridge
- Single hob with extractor
- Heavy duty vinyl floor
- O Smoke & CO detector
- Fire blanket
- Bed reading lights
- USB and electric sockets